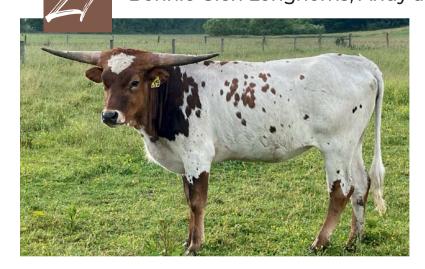

# **BG TWISTED CHERRY FIZZ**

Bonnie Glen Longhorns, Andy and Amber Dunmire

**COMMENTS:** A gorgeous red roan daughter of HL Redbull out of ZD Rocks Twisted Sister who is in her high 70's TTT. She is halter broke and has been shown. Shes a super sweet heifer who is easy going. Comes with 2 straws of conventional CV Cowboy Casanova semen.