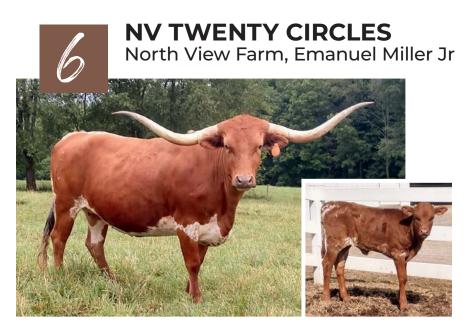

# NORTH VIEW FARM PRESENTS

# **NV TWENTY CIRCLES**

**NV Winning Circle** 

Win Win NV Circle Lane

**JP Rio Grande** 

**Night Safari** 

**Drag Iron** 

**NV Lady Star** 

# LOT #6

NV BACK 20 57" at 21 months. Full sister to heifer at side. See her at the Futurity!

Heifer Calf at Side Sired by Back Log