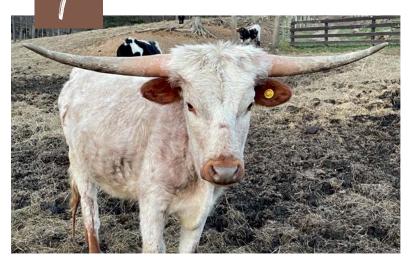

# **BG TWISTED CHERRY FIZZ**

Bonnie Glen Longhorns, Andy and Amber Dunmire

**COMMENTS:** A gorgeous red roan daughter of HL Redbull out of ZD Rocks Twisted Sister who is in her high 70's TTT. She is halter broke and has been shown. Shes a super sweet heifer who is easy going. Comes with 2 straws of conventional CV Cowboy Casanova semen.