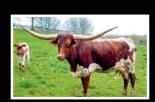

# **CLEMENTINES MAGIC**

America's Icon Longhorns, Dr. John and Hayden Abel

**COMMENTS:** Clementines Magic comes from the infamous Jamakizm and Zigfield. Talk about an awesome outcross here! With a heifer at side by 7-11 Top Demand who is a large 1800 pound 86+ inch brindle stud, you can't ask for much more here.

WS Jamakizm

LWR Delta Diamond

DOB: 5/7/2017 **BREEDING:** 

**PH#:** 

7-11 Dreamcatcher **BFJ Clementine's Legend BFJ Diego's Legend** 

Acc Magicizm

**RV SADDLE POINT** Royal View Farms, Bill Troyer

**COMMENTS:** If you like black, look here! She should be bred with her first calf. Will be preg checked before sale. She is bred to RV Pappy, a Happy 9 son over a Drag Iron Daughter.