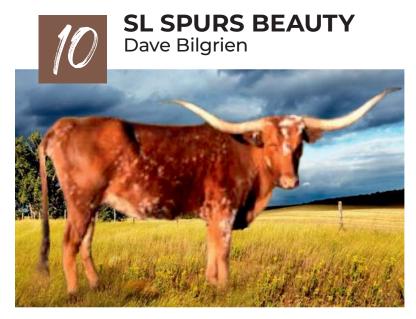

DOB: 4/17/2015PH#: 4/5BREEDING: Calf at side by NV Delta Drop

**COMMENTS:** Spur's Beauty's pedigree is stacked with industry legends. You start with Tempter, which explains her twisty horns, and go to Eternal Tari, Boomerang, Tabasco's lazawe, and Sittin Bull. Spurs Beauty is bred to M.C. American Graffiti and will have calved by sale date. American Graffiti is sired by the much sought after Fifty-Fifty and out of the over 80" Cowboy Tuff Chex, M.C. Gingersnap. Gingersnap is out of M.C. Awesome Grace, who is over 80". The resulting calf will have a stacked up pedigree that can benefit any herd. I'm retaining Spur's Beauty's 2021 heifer as a replacement.

DOB: 4/22/2016 PH#: 612 BREEDING: Exposed to M.C. American Graffiti from 8/22/21 – Present

**COMMENTS:** Annabell is a very correct, big bodied, gentle cow with a very nice Back Log heifer calf at side. She out produces herself and puts nice lateral horns on her offspring. We are retaining a beautiful daughter that is already in her 70's TTT at 3 1/2 years old. Please visit our website, nvflonghorns.com to see more information.