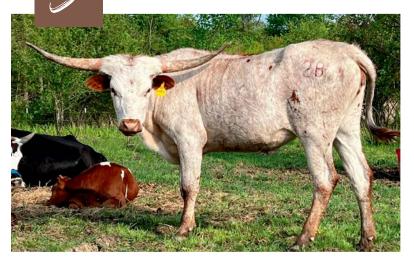

DOB: 7/15/2020 PH#: 00a
BREEDING: Exposed to Levi

**COMMENTS:** Twenty Circles is a nice conformationed, gentle cow in her upper 70's TTT. And out of an 80 inch cow with a nice twist. She has a nice Back Log heifer at side born 2/17/2022. We are also retaining a nice daughter which is a full sister to her calf at side that measured 43 inches TTT at 15 months. Please visit our website, nvflonghorns.com to see more information.

DOB: 6/9/2016

**PH#:** 3/16

Hubbells 20 Gauge

Concealed Weapon Hubbells Rio Glory

BREEDING: Heifer calf at side by Back Log calved 2/17/2022

NV Winning Circle

Win Win N.V. Circle Lane