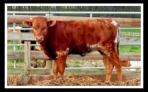

# **AX MONTANA** Bourbon Brothers Livestock, Matt and Stef Bourbon

**COMMENTS:** A gorgeous Annex daughter with a double shot of Drag Iron in her pedigree. Shes roaming more every day. Sweet heifer who will eat from your hand. Pregnancy status will be announced at sale.

DOB: 7/15/2020 PH#: 00a
BREEDING: Exposed to Levi

**COMMENTS:** Twenty Circles is a nice conformationed, gentle cow in her upper 70's TTT. And out of an 80 inch cow with a nice twist. She has a nice Back Log heifer at side born 2/17/2022. We are also retaining a nice daughter which is a full sister to her calf at side that measured 43 inches TTT at 15 months. Please visit our website, nvflonghorns.com to see more information.