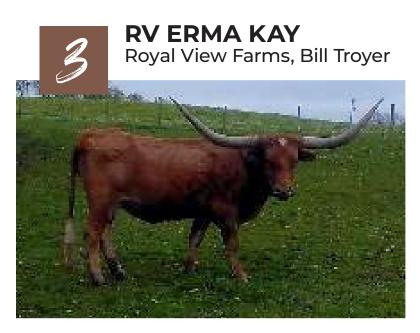

WS Jamakizm

LWR Delta Diamond

DOB: 5/7/2017 **BREEDING:** 

**PH#:** 

7-11 Dreamcatcher **BFJ Clementine's Legend BFJ Diego's Legend** 

Acc Magicizm

**RV SADDLE POINT** Royal View Farms, Bill Troyer

**COMMENTS:** If you like black, look here! She should be bred with her first calf. Will be preg checked before sale. She is bred to RV Pappy, a Happy 9 son over a Drag Iron Daughter.

**DOB:** 8/9/2019 **PH#:** 1/19 Saddlehorn **BREEDING:** Exposed to RV Pappy from fall 2021 until sale date **RV Erma Kay** 