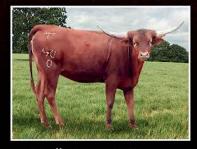

# **BG TWISTED CHERRY FIZZ**

Bonnie Glen Longhorns, Andy and Amber Dunmire

**COMMENTS:** A gorgeous red roan daughter of HL Redbull out of ZD Rocks Twisted Sister who is in her high 70's TTT. She is halter broke and has been shown. Shes a super sweet heifer who is easy going. Comes with 2 straws of conventional CV Cowboy Casanova semen.

 DOB: 4/13/2020
 PH#: 202

 BREEDING: Not Exposed

**RESPECTED JEST** 

Kettle Creek Cattle Co., Marvin and Rhoda Garber

DOB: 4/23/2014 PH#: 191/4 BREEDING: Exposed to Pierce from July 2021 until sale date **COMMENTS:** An exceptional pedigreed cow! Her bloodlines go back to the great ws jamakism and jester cow that is over 90" she has produced 4 knockout heifers for us . double expresso RRM will soon be 80" . dark roast RRM is a whopping 85" way before her 4th birthday!! She is bred to our great herd sire Pierre (Cowboy Tough Chex × Pretty Lady) she is a gentle cow with a great attitude. with no gaps in her pedigree, take her home for a foundation sweetheart!