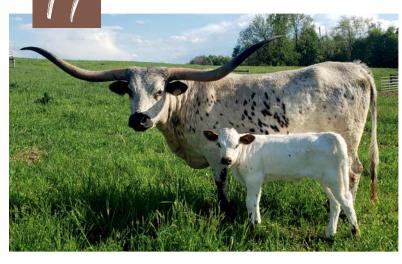

# **CLEMENTINES MAGIC**

America's Icon Longhorns, Dr. John and Hayden Abel

**COMMENTS:** Clementines Magic comes from the infamous Jamakizm and Zigfield. Talk about an awesome outcross here! With a heifer at side by 7-11 Top Demand who is a large 1800 pound 86+ inch brindle stud, you can't ask for much more here.

WS Jamakizm

LWR Delta Diamond

DOB: 5/7/2017 **BREEDING:** 

**PH#:** 

7-11 Dreamcatcher **BFJ Clementine's Legend BFJ Diego's Legend** 

Acc Magicizm

**RV SADDLE POINT** Royal View Farms, Bill Troyer

**COMMENTS:** If you like black, look here! She should be bred with her first calf. Will be preg checked before sale. She is bred to RV Pappy, a Happy 9 son over a Drag Iron Daughter.