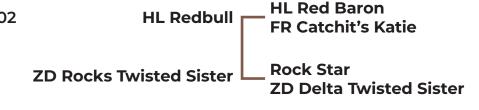

# **BG TWISTED CHERRY FIZZ**

Bonnie Glen Longhorns, Andy and Amber Dunmire

**COMMENTS:** A gorgeous red roan daughter of HL Redbull out of ZD Rocks Twisted Sister who is in her high 70's TTT. She is halter broke and has been shown. Shes a super sweet heifer who is easy going. Comes with 2 straws of conventional CV Cowboy Casanova semen.