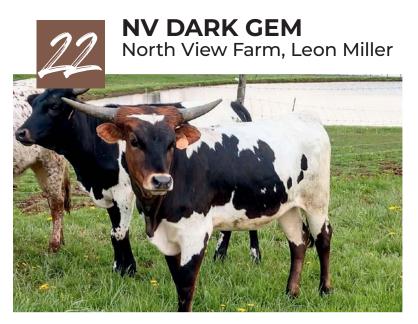

**COMMENTS:** Dark Gem is a nice, gentle heifer with a ton of pedigre. Cowboy Tuff and the great Jam Packed cow on the top side. On the bottom you have WS Hydro which brings a long line fo great females. She has a handful of 90+ inch females in her pedigree. Be sure and check her out on our website at nvflonghorns.com

 DOB: 4/9/2021
 PH#: 8/21

 BREEDING: Unexposed

**COMMENTS:** Nice cow to have around if you like twist. Taker a look. A very productive cow. We have 3 daughters, 1 granddaughter and 1 great granddaughter.