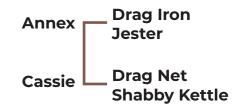

# **AX MONTANA** Bourbon Brothers Livestock, Matt and Stef Bourbon

**COMMENTS:** A gorgeous Annex daughter with a double shot of Drag Iron in her pedigree. Shes roaming more every day. Sweet heifer who will eat from your hand. Pregnancy status will be announced at sale.