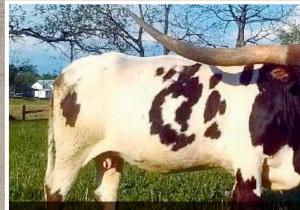

WS Jamakizm

LWR Delta Diamond

DOB: 5/7/2017 **BREEDING:** 

**PH#:** 

7-11 Dreamcatcher **BFJ Clementine's Legend BFJ Diego's Legend** 

Acc Magicizm

**RV SADDLE POINT** Royal View Farms, Bill Troyer

**COMMENTS:** If you like black, look here! She should be bred with her first calf. Will be preg checked before sale. She is bred to RV Pappy, a Happy 9 son over a Drag Iron Daughter.

**DOB:** 8/9/2019 **PH#:** 1/19 Saddlehorn **BREEDING:** Exposed to RV Pappy from fall 2021 until sale date **RV Erma Kay** 