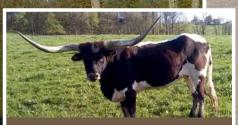

 DOB: 4/13/2020
 PH#: 202

 BREEDING: Not Exposed

**RESPECTED JEST** 

Kettle Creek Cattle Co., Marvin and Rhoda Garber

DOB: 4/23/2014 PH#: 191/4 BREEDING: Exposed to Pierce from July 2021 until sale date **COMMENTS:** An exceptional pedigreed cow! Her bloodlines go back to the great ws jamakism and jester cow that is over 90" she has produced 4 knockout heifers for us . double expresso RRM will soon be 80" . dark roast RRM is a whopping 85" way before her 4th birthday!! She is bred to our great herd sire Pierre (Cowboy Tough Chex × Pretty Lady) she is a gentle cow with a great attitude. with no gaps in her pedigree, take her home for a foundation sweetheart!