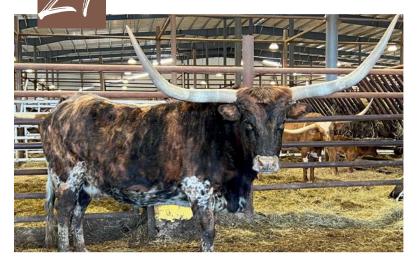

# **AX MONTANA** Bourbon Brothers Livestock, Matt and Stef Bourbon

**COMMENTS:** A gorgeous Annex daughter with a double shot of Drag Iron in her pedigree. Shes roaming more every day. Sweet heifer who will eat from your hand. Pregnancy status will be announced at sale.

DOB: 7/15/2020 PH#: 00a
BREEDING: Exposed to Levi

**COMMENTS:** Twenty Circles is a nice conformationed, gentle cow in her upper 70's TTT. And out of an 80 inch cow with a nice twist. She has a nice Back Log heifer at side born 2/17/2022. We are also retaining a nice daughter which is a full sister to her calf at side that measured 43 inches TTT at 15 months. Please visit our website, nvflonghorns.com to see more information.

DOB: 6/9/2016

**PH#:** 3/16

Hubbells 20 Gauge

Concealed Weapon Hubbells Rio Glory

BREEDING: Heifer calf at side by Back Log calved 2/17/2022

NV Winning Circle

Win Win N.V. Circle Lane