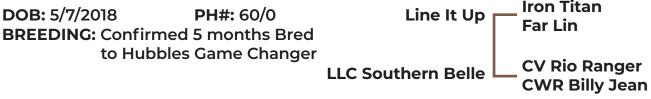

DOB: 4/22/2016 PH#: 612 BREEDING: Exposed to M.C. American Graffiti from 8/22/21 – Present

**COMMENTS:** Annabell is a very correct, big bodied, gentle cow with a very nice Back Log heifer calf at side. She out produces herself and puts nice lateral horns on her offspring. We are retaining a beautiful daughter that is already in her 70's TTT at 3 1/2 years old. Please visit our website, nvflonghorns.com to see more information.

**DOB:** 4/13/2013 **PH#:** 4/13 **BREEDING:** Heifer calf at side by Back Log calved 3/15/2022

**Rio Safari Chex 788** Night Safari BL833

**NV Augusta** 

Drag Iron N.V. Lady Star

**JP Rio Grande** 