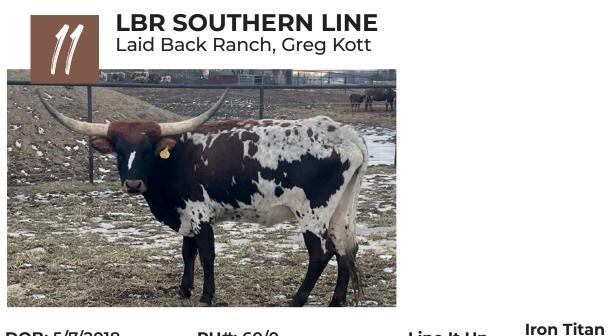

ghorns.com to see more information.

DOB: 4/17/2015PH#: 4/5BREEDING: Calf at side by NV Delta Drop





**COMMENTS:** Spur's Beauty's pedigree is stacked with industry legends. You start with Tempter, which explains her twisty horns, and go to Eternal Tari, Boomerang, Tabasco's lazawe, and Sittin Bull. Spurs Beauty is bred to M.C. American Graffiti and will have calved by sale date. American Graffiti is sired by the much sought after Fifty-Fifty and out of the over 80" Cowboy Tuff Chex, M.C. Gingersnap. Gingersnap is out of M.C. Awesome Grace, who is over 80". The resulting calf will have a stacked up pedigree that can benefit any herd. I'm retaining Spur's Beauty's 2021 heifer as a replacement.

DOB: 4/22/2016 PH#: 612 BREEDING: Exposed to M.C. American Graffiti from 8/22/21 – Present









**COMMENTS:** Annabell is a very correct, big bodied, gentle cow with a very nice Back Log heifer calf at side. She out produces herself and puts nice lateral horns on her offspring. We are retaining a beautiful daughter that is already in her 70's TTT at 3 1/2 years old. Please visit our website, nvflonghorns.com to see more information.

**DOB:** 4/13/2013 **PH#:** 4/13 **BREEDING:** Heifer calf at side by Back Log calved 3/15/2022

**Rio Safari Chex 788** Night Safari BL833

**NV Augusta** 

Drag Iron N.V. Lady Star

**JP Rio Grande** 

# **COTE'S WILEY C-O-TAY**

Cote Cattle Company, Guy and Charlott Cote



**COMMENTS:** Check out the pedigree

on this young heifer. Cowboy Tuff Chex, Drag Iron, Top Caliber, Jamakizm. Her Dam has over 100" of total horn. Nice lateral hornset and