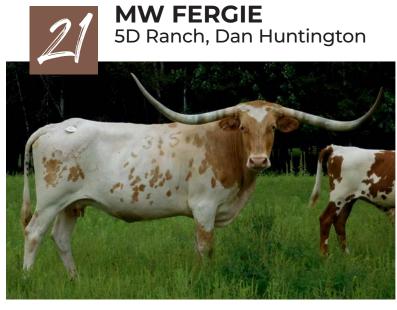

# **BG TWISTED CHERRY FIZZ**

Bonnie Glen Longhorns, Andy and Amber Dunmire

**COMMENTS:** A gorgeous red roan daughter of HL Redbull out of ZD Rocks Twisted Sister who is in her high 70's TTT. She is halter broke and has been shown. Shes a super sweet heifer who is easy going. Comes with 2 straws of conventional CV Cowboy Casanova semen.