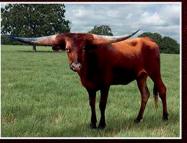

# **BG TWISTED CHERRY FIZZ**

Bonnie Glen Longhorns, Andy and Amber Dunmire

**COMMENTS:** A gorgeous red roan daughter of HL Redbull out of ZD Rocks Twisted Sister who is in her high 70's TTT. She is halter broke and has been shown. Shes a super sweet heifer who is easy going. Comes with 2 straws of conventional CV Cowboy Casanova semen.