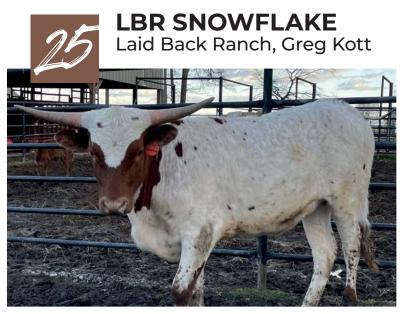

# **CLEMENTINES MAGIC**

America's Icon Longhorns, Dr. John and Hayden Abel

**COMMENTS:** Clementines Magic comes from the infamous Jamakizm and Zigfield. Talk about an awesome outcross here! With a heifer at side by 7-11 Top Demand who is a large 1800 pound 86+ inch brindle stud, you can't ask for much more here.

WS Jamakizm

LWR Delta Diamond

DOB: 5/7/2017 **BREEDING:** 

**PH#:** 

7-11 Dreamcatcher **BFJ Clementine's Legend BFJ Diego's Legend** 

Acc Magicizm

**RV SADDLE POINT** Royal View Farms, Bill Troyer

**COMMENTS:** If you like black, look here! She should be bred with her first calf. Will be preg checked before sale. She is bred to RV Pappy, a Happy 9 son over a Drag Iron Daughter.