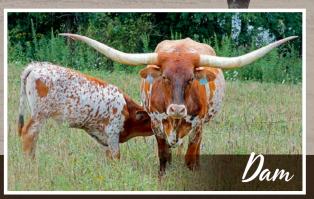

 DOB: 4/13/2020
 PH#: 202

 BREEDING: Not Exposed

**RESPECTED JEST** 

Kettle Creek Cattle Co., Marvin and Rhoda Garber

DOB: 4/23/2014 PH#: 191/4 BREEDING: Exposed to Pierce from July 2021 until sale date **COMMENTS:** An exceptional pedigreed cow! Her bloodlines go back to the great ws jamakism and jester cow that is over 90" she has produced 4 knockout heifers for us . double expresso RRM will soon be 80" . dark roast RRM is a whopping 85" way before her 4th birthday!! She is bred to our great herd sire Pierre (Cowboy Tough Chex × Pretty Lady) she is a gentle cow with a great attitude. with no gaps in her pedigree, take her home for a foundation sweetheart!