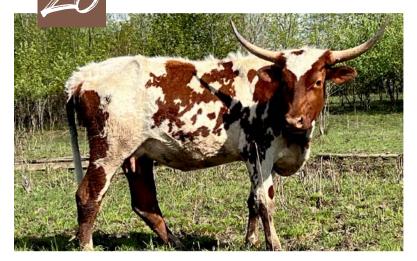

DOB: 7/15/2020 PH#: 00a
BREEDING: Exposed to Levi

**COMMENTS:** Twenty Circles is a nice conformationed, gentle cow in her upper 70's TTT. And out of an 80 inch cow with a nice twist. She has a nice Back Log heifer at side born 2/17/2022. We are also retaining a nice daughter which is a full sister to her calf at side that measured 43 inches TTT at 15 months. Please visit our website, nvflonghorns.com to see more information.

DOB: 6/9/2016

**PH#:** 3/16

Hubbells 20 Gauge

Concealed Weapon Hubbells Rio Glory

BREEDING: Heifer calf at side by Back Log calved 2/17/2022

NV Winning Circle

Win Win N.V. Circle Lane