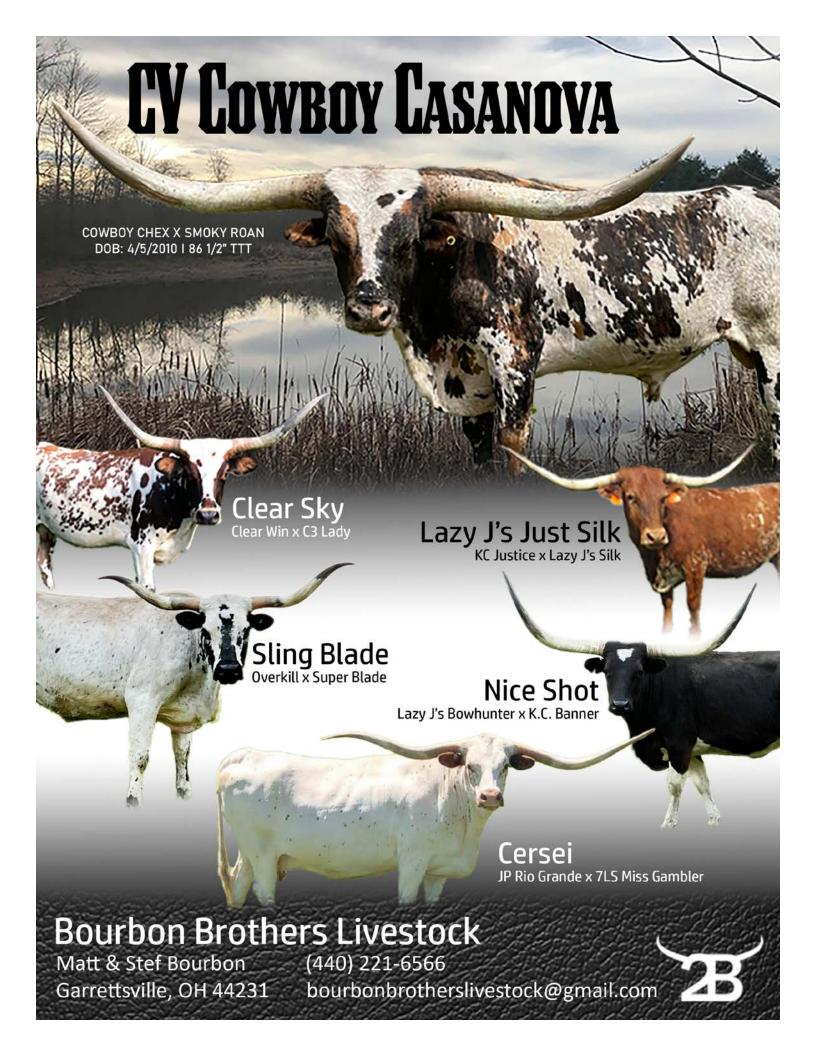

# WE WANT TO OFFICIALLY WELCOME

# \$100,000 CV COWBOY CASANOVA TO BONNIE GLEN FARM

Broadway Lights

> GLH Winning Sadie

BONNIE GLEN LONGHORNS

ZD Rocks 🧠 Twisted Sister Ambe

ANDY, AMBER & HUCK DUNMIRE 44580 TR 50, COSHOCTON, OH 43812 330-231-0345 • 419-651-1711 www.thebrandingironco.com