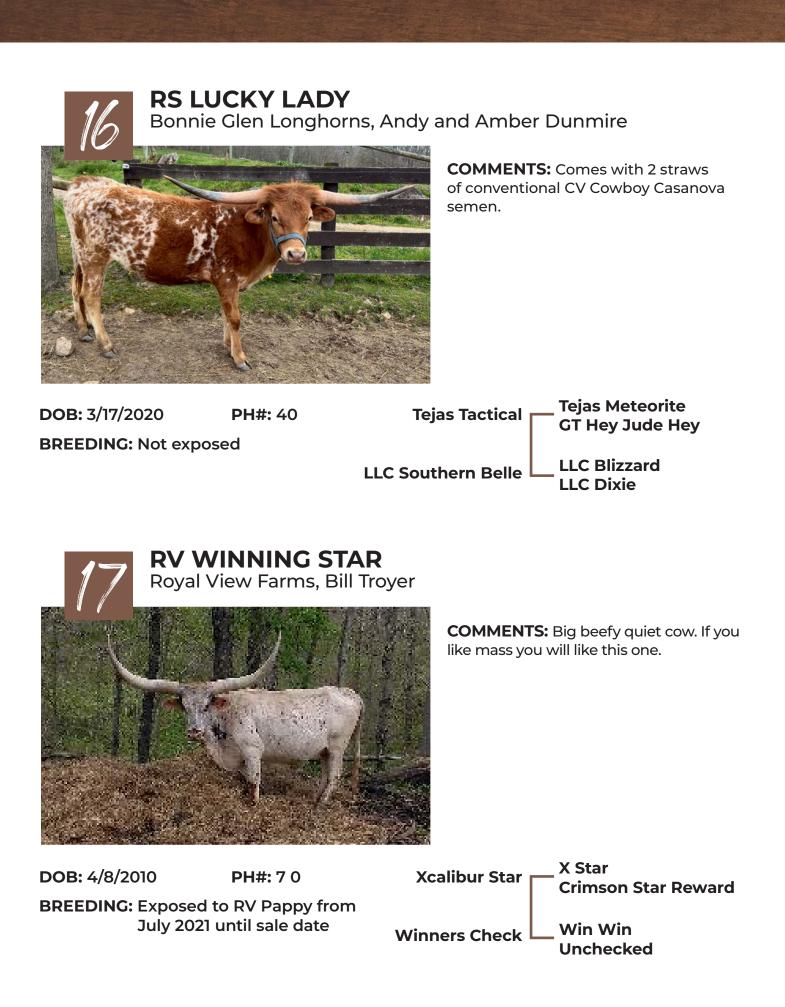

# **BG TWISTED CHERRY FIZZ**

Bonnie Glen Longhorns, Andy and Amber Dunmire

**COMMENTS:** A gorgeous red roan daughter of HL Redbull out of ZD Rocks Twisted Sister who is in her high 70's TTT. She is halter broke and has been shown. Shes a super sweet heifer who is easy going. Comes with 2 straws of conventional CV Cowboy Casanova semen.

 DOB: 4/13/2020
 PH#: 202

 BREEDING: Not Exposed

**RESPECTED JEST** 

Kettle Creek Cattle Co., Marvin and Rhoda Garber

DOB: 4/23/2014 PH#: 191/4 BREEDING: Exposed to Pierce from July 2021 until sale date **COMMENTS:** An exceptional pedigreed cow! Her bloodlines go back to the great ws jamakism and jester cow that is over 90" she has produced 4 knockout heifers for us . double expresso RRM will soon be 80" . dark roast RRM is a whopping 85" way before her 4th birthday!! She is bred to our great herd sire Pierre (Cowboy Tough Chex × Pretty Lady) she is a gentle cow with a great attitude. with no gaps in her pedigree, take her home for a foundation sweetheart!

**COMMENTS:** Nice easy going cow. Will have updated measurement at sale. Retaining a nice 2021 Pappy heifer to replace her. Pappy is a Happy 9 son over a Drag Iron Daughter

DOB: 3/21/2015PH#: 5/2BREEDING: Exposed to RV Pappy from<br/>July 2021 until sale date