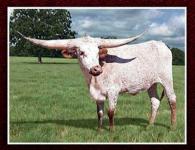

# RELEASE DATE MARCH 2022!

THE YOUNGEST BULL TO REACH 80" TTT AT 2 YEARS AND 17 DAYS

DOB: 6/10/17 | RR ESCONDIDO RED 260 X RR STAR DUST

# **CONSISTENT EARLY HORN GROWTH**

DUSTY'S FIRST 3 OFFSPRING WERE OVER 60" AT 24 MONTHS.

65.125" TTT at 26 mo. DUSTY DIAMONDS HCL 8/1/19

41" TTT at 11 mo. DUSTY'S LOVE BUG HCL 1/21/21

65.5" TTT at 24 mo. DUSTY BANDITA HCL 12/19/19

**45.5" TTT at 13.5 mo. DUSTY'S DELUGE HCL** 11/1/20

56.5" TTT at 18 mo. DUSTY GOT A RING HCL 7/3/20

36.5" TTT at 9.5 mo. DUSTY JAZZED UP HCL 3/2/21

MIKEAL BECK | WEATHERFORD, TEXAS WWW.HOLYCOWLONGHORNS.COM