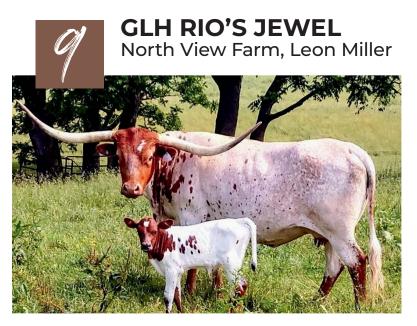

**COMMENTS:** Jewel is a very nice and big bodied Rio cow in 70's TTT. She should have a calf at side by sale date, sired by our jr herd sire Delta Drop who was 65 inches TTT at 23 months. We are retaining her nice 2021 heifer calf. She also produced a 95 inch TTT 5 year old steer. Please visit our website, nvflonghorns.com to see more information.

DOB: 4/17/2015PH#: 4/5BREEDING: Calf at side by NV Delta Drop

**COMMENTS:** Spur's Beauty's pedigree is stacked with industry legends. You start with Tempter, which explains her twisty horns, and go to Eternal Tari, Boomerang, Tabasco's lazawe, and Sittin Bull. Spurs Beauty is bred to M.C. American Graffiti and will have calved by sale date. American Graffiti is sired by the much sought after Fifty-Fifty and out of the over 80" Cowboy Tuff Chex, M.C. Gingersnap. Gingersnap is out of M.C. Awesome Grace, who is over 80". The resulting calf will have a stacked up pedigree that can benefit any herd. I'm retaining Spur's Beauty's 2021 heifer as a replacement.