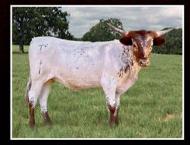

# **AX MONTANA** Bourbon Brothers Livestock, Matt and Stef Bourbon

**COMMENTS:** A gorgeous Annex daughter with a double shot of Drag Iron in her pedigree. Shes roaming more every day. Sweet heifer who will eat from your hand. Pregnancy status will be announced at sale.

DOB: 7/15/2020 PH#: 00a
BREEDING: Exposed to Levi

**COMMENTS:** Twenty Circles is a nice conformationed, gentle cow in her upper 70's TTT. And out of an 80 inch cow with a nice twist. She has a nice Back Log heifer at side born 2/17/2022. We are also retaining a nice daughter which is a full sister to her calf at side that measured 43 inches TTT at 15 months. Please visit our website, nvflonghorns.com to see more information.