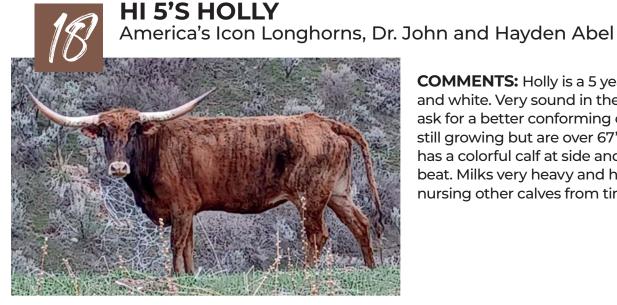

**COMMENTS:** Holly is a 5 year old black and white. Very sound in the body. Can't ask for a better conforming cow. Horns still growing but are over 67" TTT. She has a colorful calf at side and hasn't lost a beat. Milks very heavy and has been seen nursing other calves from time to time.