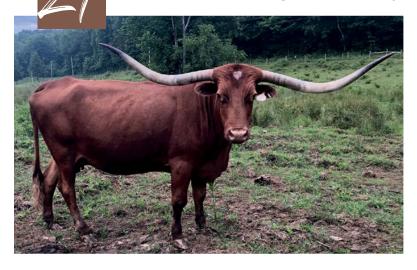

 DOB: 4/13/2020
 PH#: 202

 BREEDING: Not Exposed

**RESPECTED JEST** 

Kettle Creek Cattle Co., Marvin and Rhoda Garber

DOB: 4/23/2014 PH#: 191/4 BREEDING: Exposed to Pierce from July 2021 until sale date **COMMENTS:** An exceptional pedigreed cow! Her bloodlines go back to the great ws jamakism and jester cow that is over 90" she has produced 4 knockout heifers for us . double expresso RRM will soon be 80" . dark roast RRM is a whopping 85" way before her 4th birthday!! She is bred to our great herd sire Pierre (Cowboy Tough Chex × Pretty Lady) she is a gentle cow with a great attitude. with no gaps in her pedigree, take her home for a foundation sweetheart!